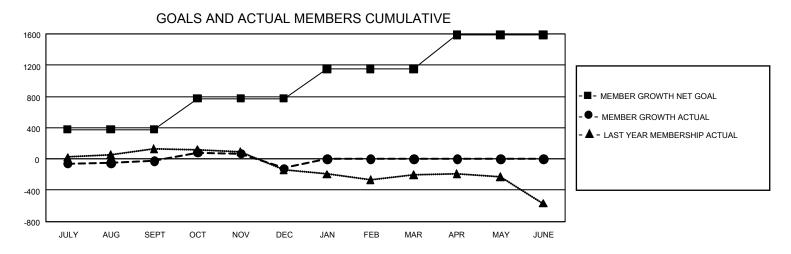

## GMT Constitutional Area 1, Group E

REPORT DOES NOT INCLUDE CLUBS IN UNDISTRICTED AREAS.

| Clubs                 |               |           |               | Members               |                          |                         |                                                    |
|-----------------------|---------------|-----------|---------------|-----------------------|--------------------------|-------------------------|----------------------------------------------------|
| RESULTS FOR 2022-2023 |               |           |               | RESULTS FOR 2022-2023 |                          |                         |                                                    |
| QUARTER               | NEW CLUB GOAL | NEW CLUBS | DROPPED CLUBS | QUARTER ME            | EMBER GROWTH NET<br>GOAL | MEMBER GROWTH<br>ACTUAL | DROPPED MEMBERS<br>ACTUAL (including<br>transfers) |
| JULY/AUG/SEPT         | 12            | 0         | 5             | JULY/AUG/SEPT         | 378                      | 777                     | 711                                                |
| OCT/NOV/DEC           | 21            | 0         | 2             | OCT/NOV/DEC           | 397                      | 738                     | 774                                                |
| JAN/FEB/MAR           | 21            | 0         | 0             | JAN/FEB/MAR           | 375                      | 0                       | 0                                                  |
| APR/MAY/JUNE          | 33            | 0         | 0             | APR/MAY/JUNE          | 435                      | 0                       | 0                                                  |

## GOALS AND ACTUAL NEW CLUBS CUMULATIVE

| DROPPED CLUBS: 7 |       | 462 CLUBS OF 1,002 ADDED 1<br>OR MORE NEW MEMBERS | GENDER DISTRIBUTION                  |                 |  |
|------------------|-------|---------------------------------------------------|--------------------------------------|-----------------|--|
|                  |       |                                                   | MALE                                 | 21,662 (71.40%) |  |
|                  |       |                                                   | FEMALE                               | 8,672 (28.58%)  |  |
| DROPPED MEMBERS  |       |                                                   | NON BINARY                           | 0 (0.00%)       |  |
| DECEASED         | 204   |                                                   | PREFER NOT TO ANSWER                 | 4 (0.01%)       |  |
| CLUB CANCELLED   | 45    |                                                   | TOTAL FAMILY UNIT MEMBERS 5,43       |                 |  |
| OTHER            | 1,243 | CLICK HERE FOR                                    | ,                                    |                 |  |
| TOTAL            | 1,492 | CUMULATIVE MEMBERSHIP DATA                        | FAMILY MEMBERS PAYING HALF DUES 2,77 |                 |  |