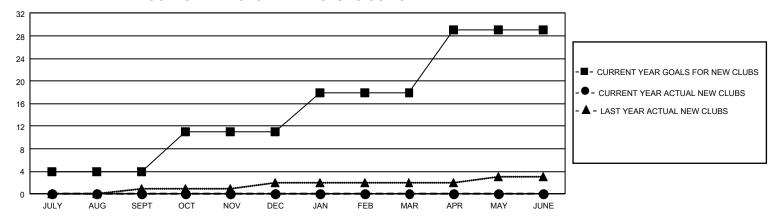

## GMT Constitutional Area 1, Group E

REPORT DOES NOT INCLUDE CLUBS IN UNDISTRICTED AREAS.

| Clubs                 |               |           |               | Members               |                          |                         |                                                    |
|-----------------------|---------------|-----------|---------------|-----------------------|--------------------------|-------------------------|----------------------------------------------------|
| RESULTS FOR 2022-2023 |               |           |               | RESULTS FOR 2022-2023 |                          |                         |                                                    |
| QUARTER               | NEW CLUB GOAL | NEW CLUBS | DROPPED CLUBS | QUARTER ME            | EMBER GROWTH NET<br>GOAL | MEMBER GROWTH<br>ACTUAL | DROPPED MEMBERS<br>ACTUAL (including<br>transfers) |
| JULY/AUG/SEPT         | 12            | 0         | 5             | JULY/AUG/SEPT         | 378                      | 777                     | 711                                                |
| OCT/NOV/DEC           | 21            | 0         | 2             | OCT/NOV/DEC           | 397                      | 738                     | 774                                                |
| JAN/FEB/MAR           | 21            | 0         | 0             | JAN/FEB/MAR           | 375                      | 0                       | 0                                                  |
| APR/MAY/JUNE          | 33            | 0         | 0             | APR/MAY/JUNE          | 435                      | 0                       | 0                                                  |

## GOALS AND ACTUAL NEW CLUBS CUMULATIVE

| DROPPED CLUBS: 7 |       | 462 CLUBS OF 1,002 ADDED 1<br>OR MORE NEW MEMBERS | GENDER DISTRIBUTION                  |                 |  |
|------------------|-------|---------------------------------------------------|--------------------------------------|-----------------|--|
|                  |       |                                                   | MALE                                 | 21,662 (71.40%) |  |
|                  |       |                                                   | FEMALE                               | 8,672 (28.58%)  |  |
| DROPPED MEMBERS  |       |                                                   | NON BINARY                           | 0 (0.00%)       |  |
| DECEASED         | 204   |                                                   | PREFER NOT TO ANSWER                 | 4 (0.01%)       |  |
| CLUB CANCELLED   | 45    |                                                   | TOTAL FAMILY UNIT MEMBERS 5,43       |                 |  |
| OTHER            | 1,243 | CLICK HERE FOR                                    | ,                                    |                 |  |
| TOTAL            | 1,492 | CUMULATIVE MEMBERSHIP DATA                        | FAMILY MEMBERS PAYING HALF DUES 2,77 |                 |  |